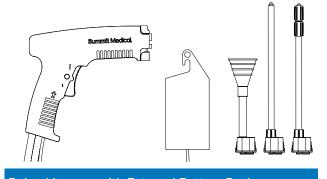

### Anatomy of the Pulsed Lavage

#### Pulsed Lavage with External Battery Pack

Fan Spray Nozzle and Long Nozzle

WZ-WDS-01 QTY/BOX 10

#### Pulsed Lavage with Built-In Battery Pack

Fan Spray Nozzle and Long Nozzle

WZ-WPL-01 QTY/BOX 10

#### Pulsed Lavage with External Battery Pack

Fan Spray Nozzle, Long Nozzle and Femoral Brush Tip

WZ-WDS-07 QTY/BOX 10

#### Single Packed Sterile Femoral Brush Tip

WZ-PT-03/MPPLFB

QTY/BOX 10

Here at Summit Medical, we believe in being responsive to the needs of our customers and business partners, in the ever changing dynamic market place.