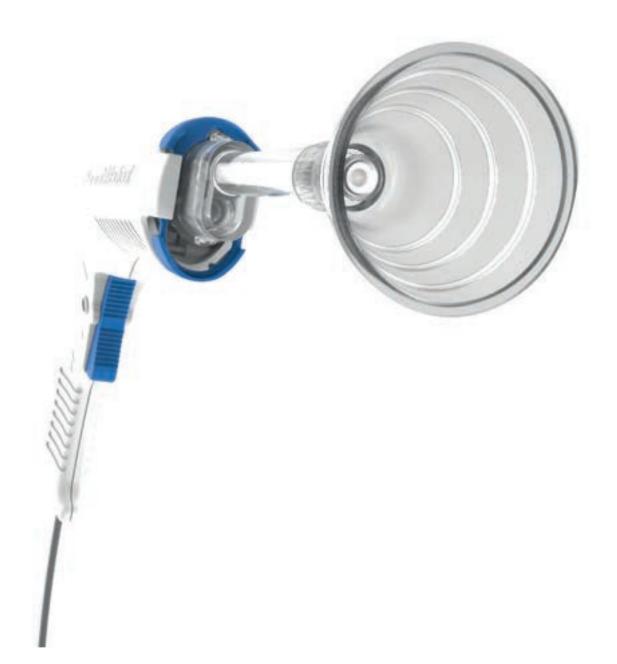

Helping to improve the survivorship of orthopaedic implants

## Summit Medical Pulsed Lavage Product Guide



# We keep patients moving

As a trusted orthopaedic surgical partner to the top global orthopaedic leaders, we instil confidence and offer simplicity to healthcare professionals treating complex clinical challenges.

Through decades of research and development, our products are a preferred choice for orthopaedic surgeons globally.







## What is needed for implant survivorship and wound debridement?

Our single-use high pressure Pulsed Lavage system effectively cleans bone and removes debris during total joint procedures, increasing cement penetration into the cancellous bone for potentially stronger implant fixation and reduced revision rates. It is also an effective mechanical debridement system for cleaning wounds, removing dirt, necrotic tissue and debris.



### Anatomy of the Pulsed Lavage





#### **Product Ordering Information**



#### Pulsed Lavage with External Battery Pack

Fan Spray Nozzle and Long Nozzle

WZ-WDS-01 QTY/BOX 10



#### Pulsed Lavage with Built-In Battery Pack

Fan Spray Nozzle and Long Nozzle

WZ-WPL-01 QTY/BOX 10



#### Pulsed Lavage with External Battery Pack

Fan Spray Nozzle, Lon