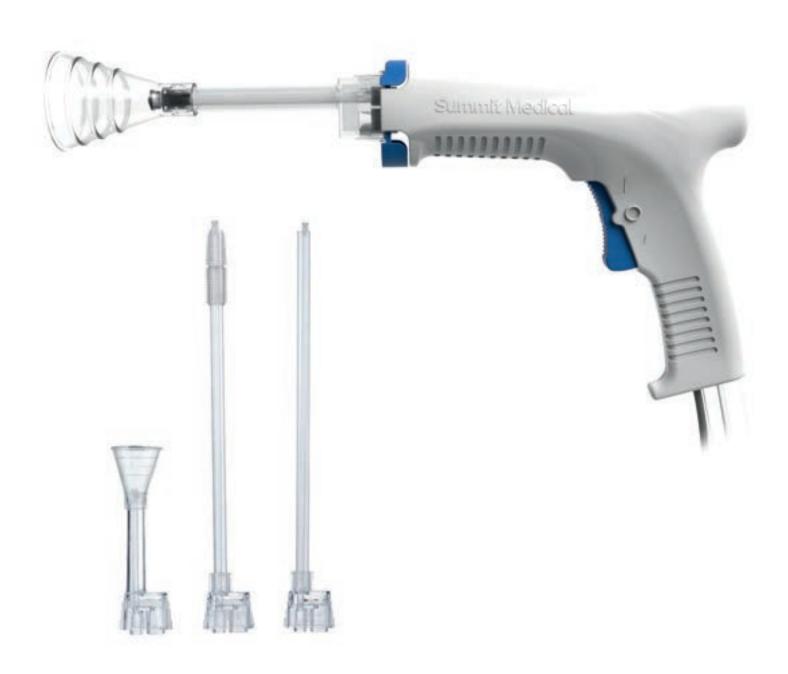

### Anatomy of the Pulsed Lavage

#### Pulsed Lavage with External Battery Pack

Fan Spray Nozzle and Long Nozzle

WZ-WDS-01 QTY/BOX 10

#### Pulsed Lavage with Built-In Battery Pack

Fan Spray Nozzle and Long Nozzle

WZ-WPL-01 QTY/BOX 10

#### Pulsed Lavage with External Battery Pack

Fan Spray Nozzle, Long Nozzle and Femoral Brush Tip

WZ-WDS-07 QTY/BOX 10

#### Single Packed Sterile Femoral Brush Tip

WZ-PT-03/MPPLFB

QTY/BOX 10

Here at Summit Medical, we believe in being responsive to the needs of our customers and business partners, in the ever changing dynamic market place.