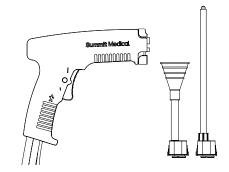

#### Pulsed Lavage with Built-In Battery Pack

Fan Spray Nozzle and Long Nozzle

WZ-WPL-01 QTY/BOX 10