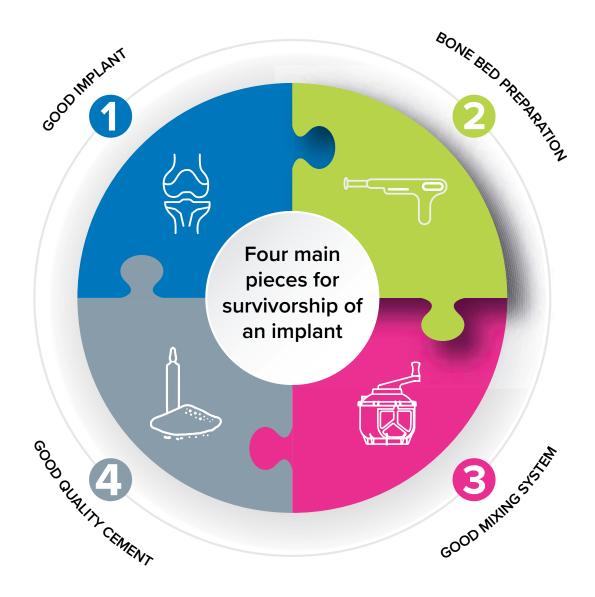

Helping to improve the survivorship of orthopaedic implants

## What is needed for implant survivorship and wound debridement?

Our single-use high pressure Pulsed Lavage system effectively cleans bone and removes debris during total joint procedures, increasing cement penetration into the cancellous bone for potentially stronger implant fixation and reduced revision rates. It is also an effective mechanical debridement system for cleaning wounds, removing dirt, necrotic tissue and debris.