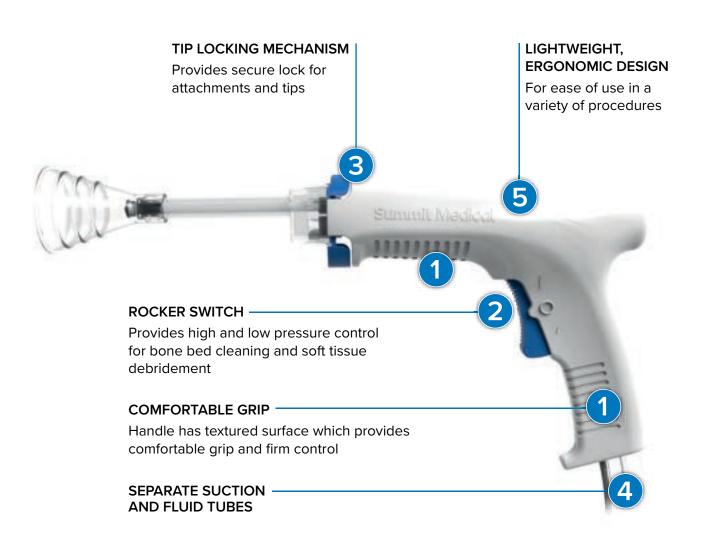

atients moving

As a trusted orthopaedic surgical partner to the top global orthopaedic leaders, we instil confidence and offer simplicity to healthcare professionals treating complex clinical challenges.

Through decades of research and development, our products are a preferred choice for orthopaedic surgeons globally.







## What is needed for implant survivorship and wound debridement?

Our single-use high pressure Pulsed Lavage system effectively cleans bone and removes debris during total joint procedures, increasing cement penetration into the cancellous bone for potentially stronger implant fixation and reduced revision rates. It is also an effective mechanical debridement system for cleaning wounds, removing dirt, necrotic tissue and debris.



### Anatomy of the Pulsed Lavage





#### **Product Ordering Information**



#### Pulsed Lavage with External Battery Pack

Fan Spray Nozzle and Long Nozzle

WZ-WDS-01 QTY/BOX 10



#### Pulsed Lavage with Built-In Battery Pack

Fan Spray Nozzle and Long Nozzle

WZ-WPL-01 QTY/BOX 10



#### Pulsed Lavage with External Battery Pack

Fan Spray Nozzle, Long Nozzle and Femoral Brush Tip

WZ-WDS-07 QTY/BOX 10



#### Single Packed Sterile Femoral Brush Tip

WZ-PT-03/MPPLFB

QTY/BOX 10



Here at Summit Medical, we believe in being responsive to the needs of our customers and business partners, in the ever changing dynamic market place.

That is why we are always listening to feedback, to allow us to be flexible and adaptable, so we can stay one step ahead of the competition and offer the best in class solutions for the most i