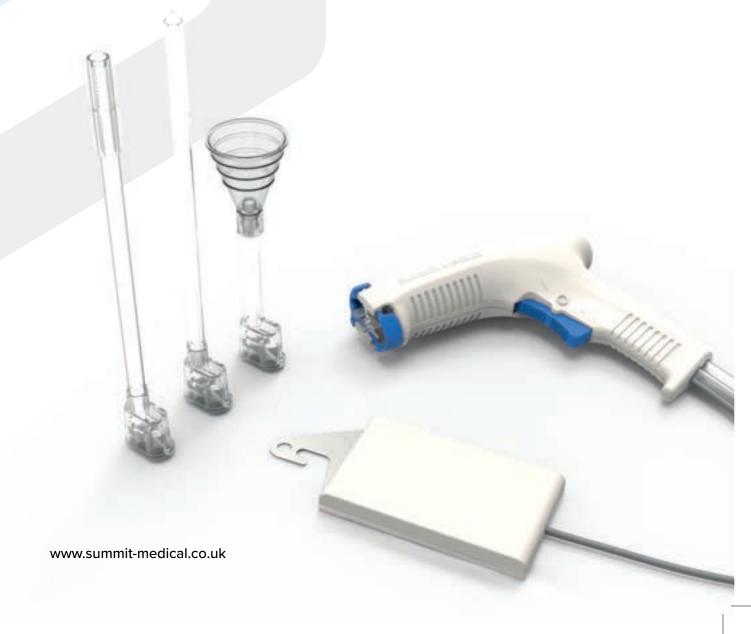

## Summit Medical Pulsed Lavage Product Guide

## What is needed for implant survivorship and wound debridement?

Our single-use high pressure Pulsed Lavage system effectively cleans bone and removes debris during total joint procedures, increasing cement penetration into the cancellous bone for potentially stronger implant fixation and reduced revision rates. It is also an effective mechanical debridement system for cleaning wounds, removing dirt, necrotic tissue and debris.

#### **Product Ordering Information**