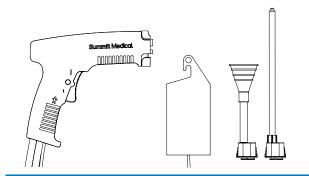

#### Pulsed Lavage with External Battery Pack

Fan Spray Nozzle and Long Nozzle

WZ-WDS-01 QTY/BOX 10

#### Pulsed Lavage with External Battery Pack

Fan Spray Nozzle, Long Nozzle and Femoral Brush Tip

WZ-WDS-07 QTY/BOX 10