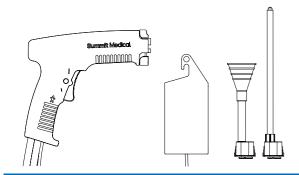

#### **Product Ordering Information**

Pulsed Lavage with External Battery Pack

Fan Spray Nozzle and Long Nozzle

WZ-WDS-01 QTY/BOX 5