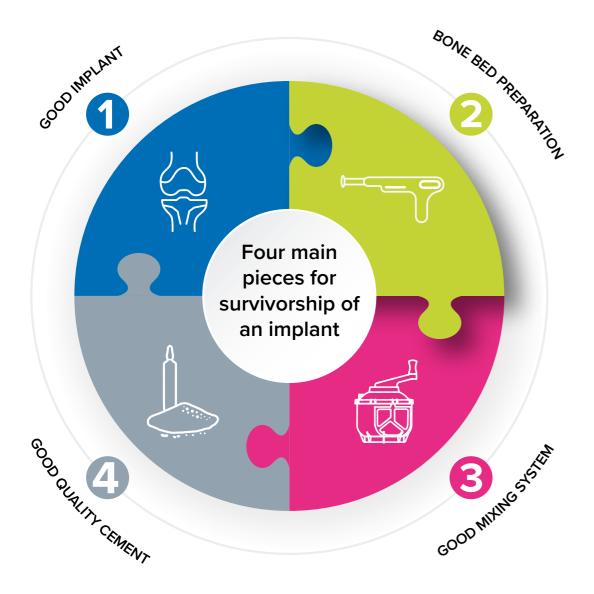

Helping to improve the survivorship of orthopaedic implants

## What is needed for implant survivorship and wound debridement?

Our single-use high pressure Pulsed Lavage system effectively cleans bone and removes debris during total joint procedures, increasing cement penetration into the cancellous bone for potentially stronger implant fixation and reduced revision rates. It is also an effective mechanical debridement system for cleaning wounds, removing dirt, necrotic tissue and debris.