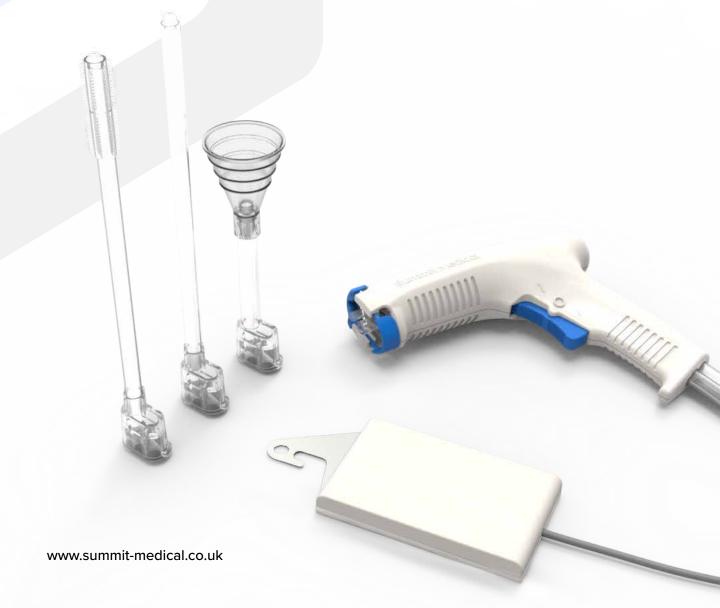

#### **Product Ordering Information**

Pulsed Lavage with External Battery Pack

Fan Spray Nozzle and Long Nozzle

WZ-WDS-01 QTY/BOX 5

#### Pulsed Lavage with External Battery Pack

Fan Spray Nozzle, Long Nozzle and Femoral Brush Tip

WZ-WDS-07 QTY/BOX 5

#### Pulsed Lavage with Built-In Battery Pack

Fan Spray Nozzle and Long Nozzle

WZ-WPL-01 QTY/BOX 5

#### Single Packed Sterile Femoral Brush Tip

WZ-PT-03

QTY/BOX 5

Here at Summit Medical, we believe in being responsive to the needs of our customers and business partners, in the ever changing dynamic market place.