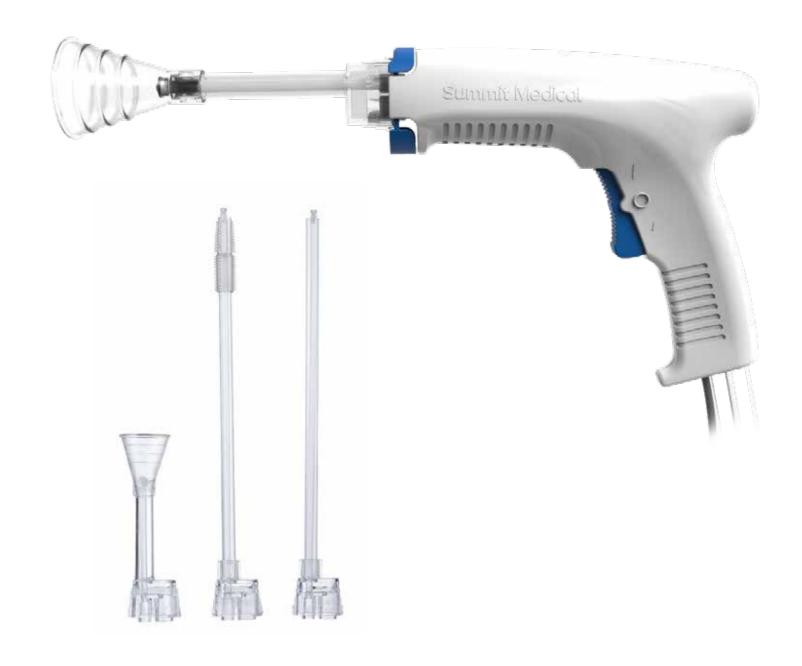

### Anatomy of the Pulsed Lavage

#### **Product Ordering Information**

Pulsed Lavage with External Battery Pack

Fan Spray Nozzle and Long Nozzle

WZ-WDS-01 QTY/BOX 5

#### Pulsed Lavage with External Battery Pack

Fan Spray Nozzle, Long Nozzle and Femoral Brush Tip

WZ-WDS-07 QTY/BOX 5

#### Pulsed Lavage with Built-In Battery Pack

Fan Spray Nozzle and Long Nozzle

WZ-WPL-01 QTY/BOX 5

#### Single Packed Sterile Femoral Brush Tip

WZ-PT-03

QTY/BOX 5

Here at Summit Medical, we believe in being responsive to the needs of our customers and business partners, in the ever changing dynamic market place.