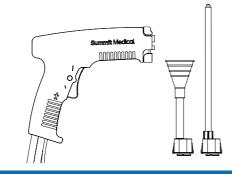

#### Pulsed Lavage with Built-In Battery Pack

Fan Spray Nozzle and Long Nozzle

WZ-WPL-01 QTY/BOX 5