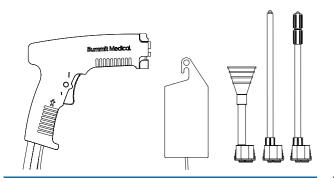

#### Pulsed Lavage with External Battery Pack

Fan Spray Nozzle, Long Nozzle and Femoral Brush Tip

WZ-WDS-07 QTY/BOX 5