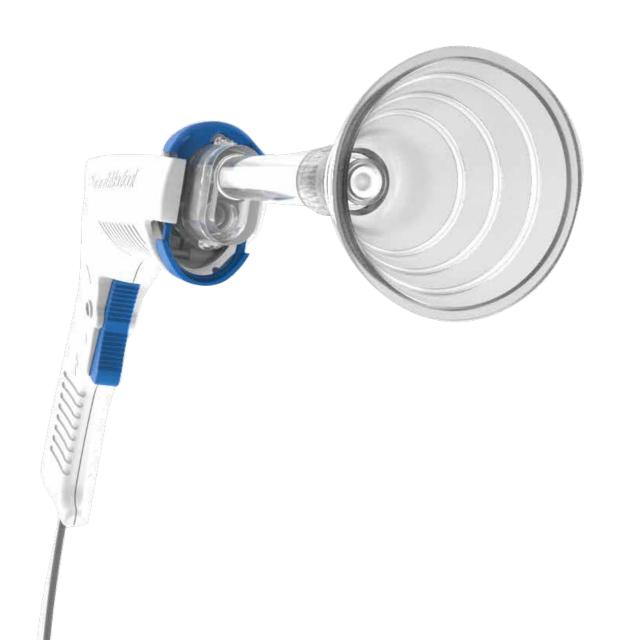

Helping to improve the survivorship of orthopaedic implants

## Summit Medical Pulsed Lavage Product Guide





# We keep patients moving

As a trusted orthopaedic surgical partner to the top global orthopaedic leaders, we instil confidence and offer simplicity to healthcare professionals treating complex clinical challenges.

Through decades of research and development, our products are a preferred choice for orthopaedic surgeons globally.





## What is needed for implant survivorship and wound debridement?

Our single-use high pressure Pulsed Lavage system effectively cleans bone and removes debris during total joint procedures, increasing cement penetration into the cancellous bone for potentially stronger implant fixation and reduced revision rates. It is also an effective mechanical debridement system for cleaning wounds, removing dirt, necrotic tissue and debris.



### Anatomy of the Pulsed Lavage



#### **Product Ordering Information**



Pulsed Lavage with External Battery Pack

Fan Spray Nozzle and Long Nozzle

WZ-WDS-01 QTY/BOX 5



#### Pulsed Lavage with External Battery Pack

Fan Spray Nozzle, Long Nozzle and Femoral Brush Tip

WZ-WDS-07 QTY/BOX 5



#### Pulsed Lavage with Built-In Battery Pack

Fan Spray Noz