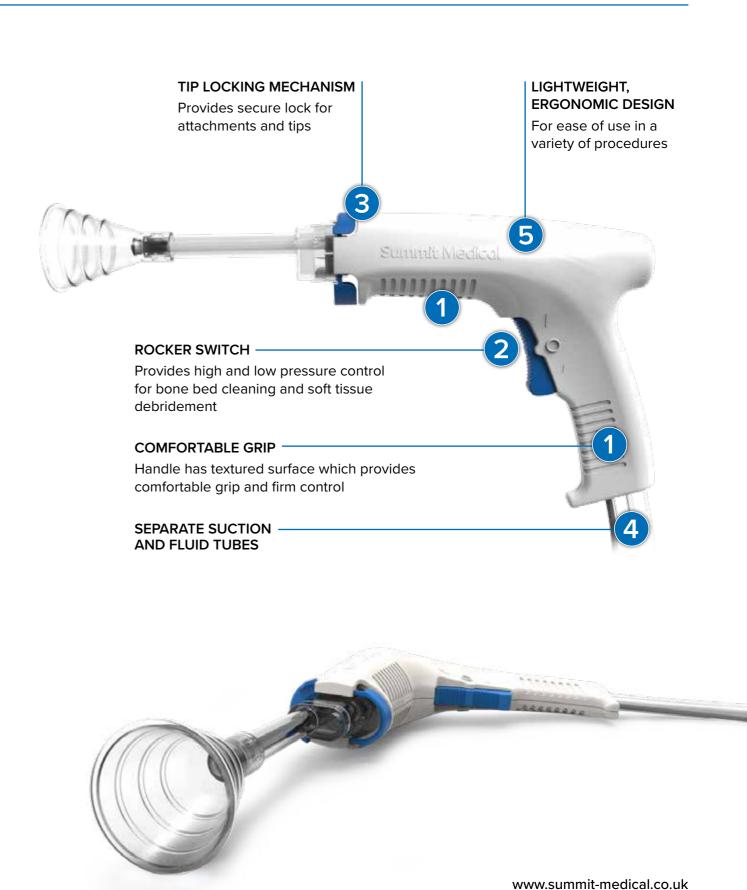

patients moving

As a trusted orthopaedic surgical partner to the top global orthopaedic leaders, we instil confidence and offer simplicity to healthcare professionals treating complex clinical challenges.

Through decades of research and development, our products are a preferred choice for orthopaedic surgeons globally.





## What is needed for implant survivorship and wound debridement?

Our single-use high pressure Pulsed Lavage system effectively cleans bone and removes debris during total joint procedures, increasing cement penetration into the cancellous bone for potentially stronger implant fixation and reduced revision rates. It is also an effective mechanical debridement system for cleaning wounds, removing dirt, necrotic tissue and debris.



### Anatomy of the Pulsed Lavage



#### **Product Ordering Information**



Pulsed Lavage with External Battery Pack

Fan Spray Nozzle and Long Nozzle

WZ-WDS-01 QTY/BOX 5



#### Pulsed Lavage with External Battery Pack

Fan Spray Nozzle, Long Nozzle and Femoral Brush Tip

WZ-WDS-07 QTY/BOX 5



#### Pulsed Lavage with Built-In Battery Pack

Fan Spray Nozzle and Long Nozzle

WZ-WPL-01 QTY/BOX 5



#### Single Packed Sterile Femoral Brush Tip

WZ-PT-03

QTY/BOX 5



Here at Summit Medical, we believe in being responsive to the needs of our customers and business partners, in the ever changing dynamic market place.

That is why we are always listening to feedback, to allow us to be flexible and adaptable, so we can stay one step ahead of the competition and offer the best in class solutions for the most important customers